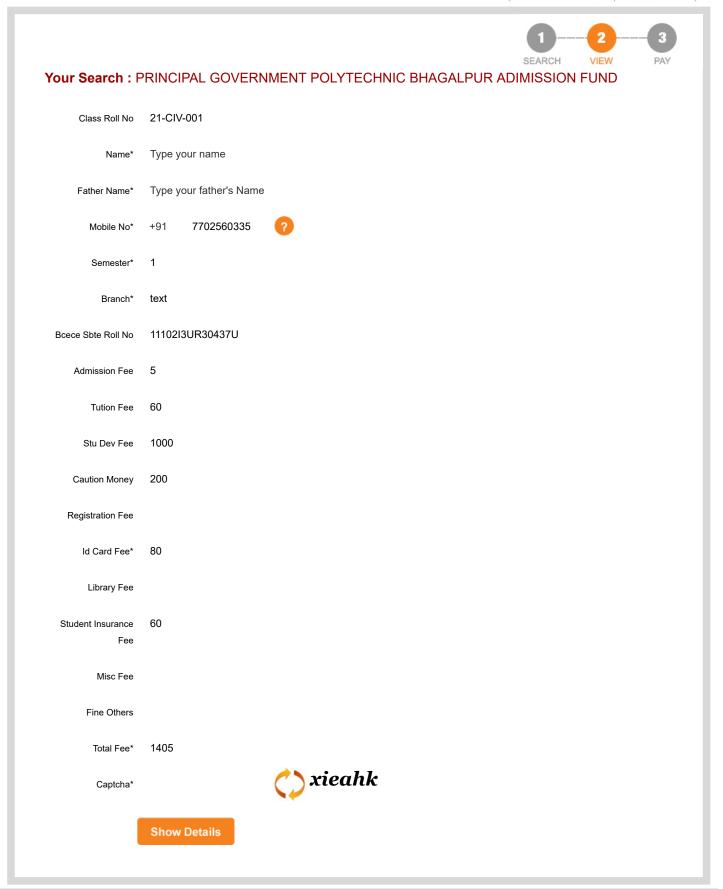

#### Search, View & Pay

eazypay > Make Payments > Search by Institution Name > View Bills

Pay bills and invoices from any bank account or any card

# PRINCIPAL GOVERNMENT POLYTECHNIC BHAGALPUR EXAMINATION FUND

# G. P. BHAGALPUR EXAM FEE PAYMENT

# DIPLOMA IN ENGINEERING EXAM PAYMENT

#### Fee breakup as per SBTE, Bihar

# SBTE REGISTRATION FEE = RS 500 /-# SBTE EXAM FEE = RS 1000 /- for General # SBTE EXAM FEE = RS 750 /- for SC/ST/GIRL/DQ # LATE FEE = RS 100 /- per day